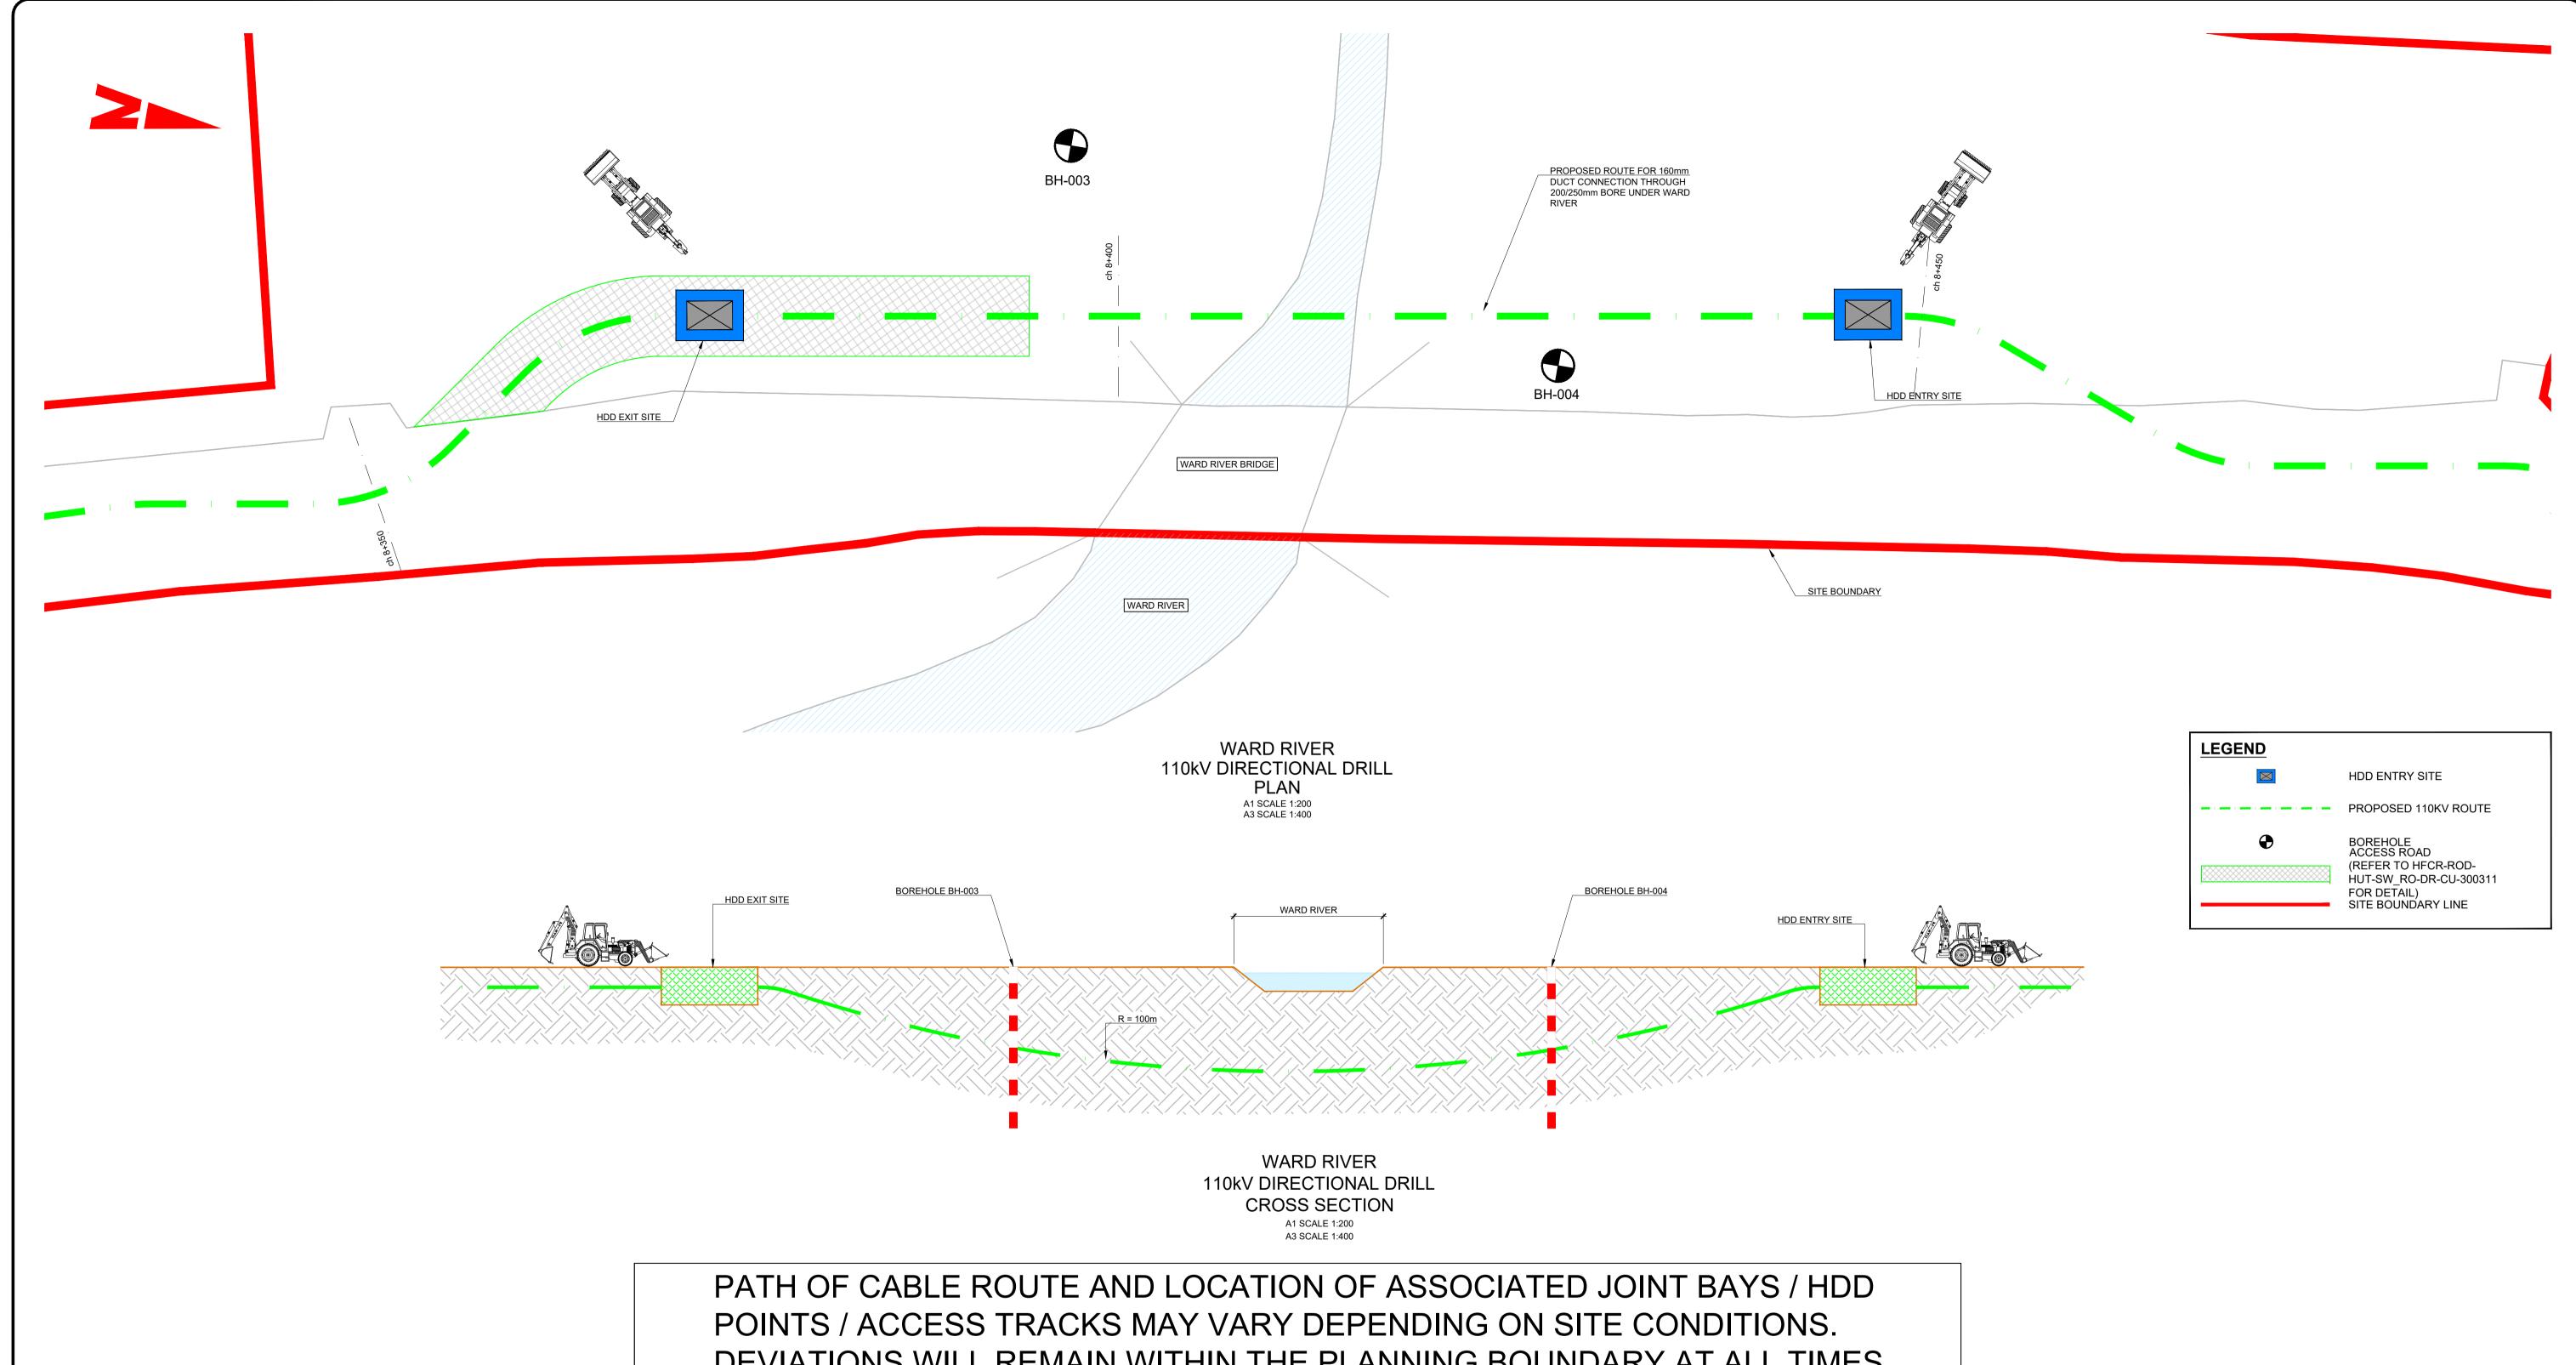

DEVIATIONS WILL REMAIN WITHIN THE PLANNING BOUNDARY AT ALL TIMES

- PROPOSED HDD SET-UP LOCATIONS ARE PRELIMINARY PENDING FURTHER INVESTIGATION ON-SITE TO DETERMINE THE LOCATIONS OF EXISTING UTILITIES AND INFRASTRUCTURE: HDD SET-UP MAY BE MOVED ACCORDINGLY TO SUIT AS A RESULT.
- ALL EXCAVATIONS TO BE CARRIED OUT WITH REFERENCE TO HSG 47 "AVOIDING DANGER FROM UNDERGROUND SERVICES"

Ordnance Survey Ireland Licence No EN 0006517

Ordnance Survey Ireland/Government of Ireland.

ALL RELEVANT PERMISSIONS TO BE IN PLACE PRIOR TO COMMENCEMENT OF HDD WORKS UTILITY LOCATIONS HAVE BEEN TAKEN FROM INFORMATION SUPPLIED