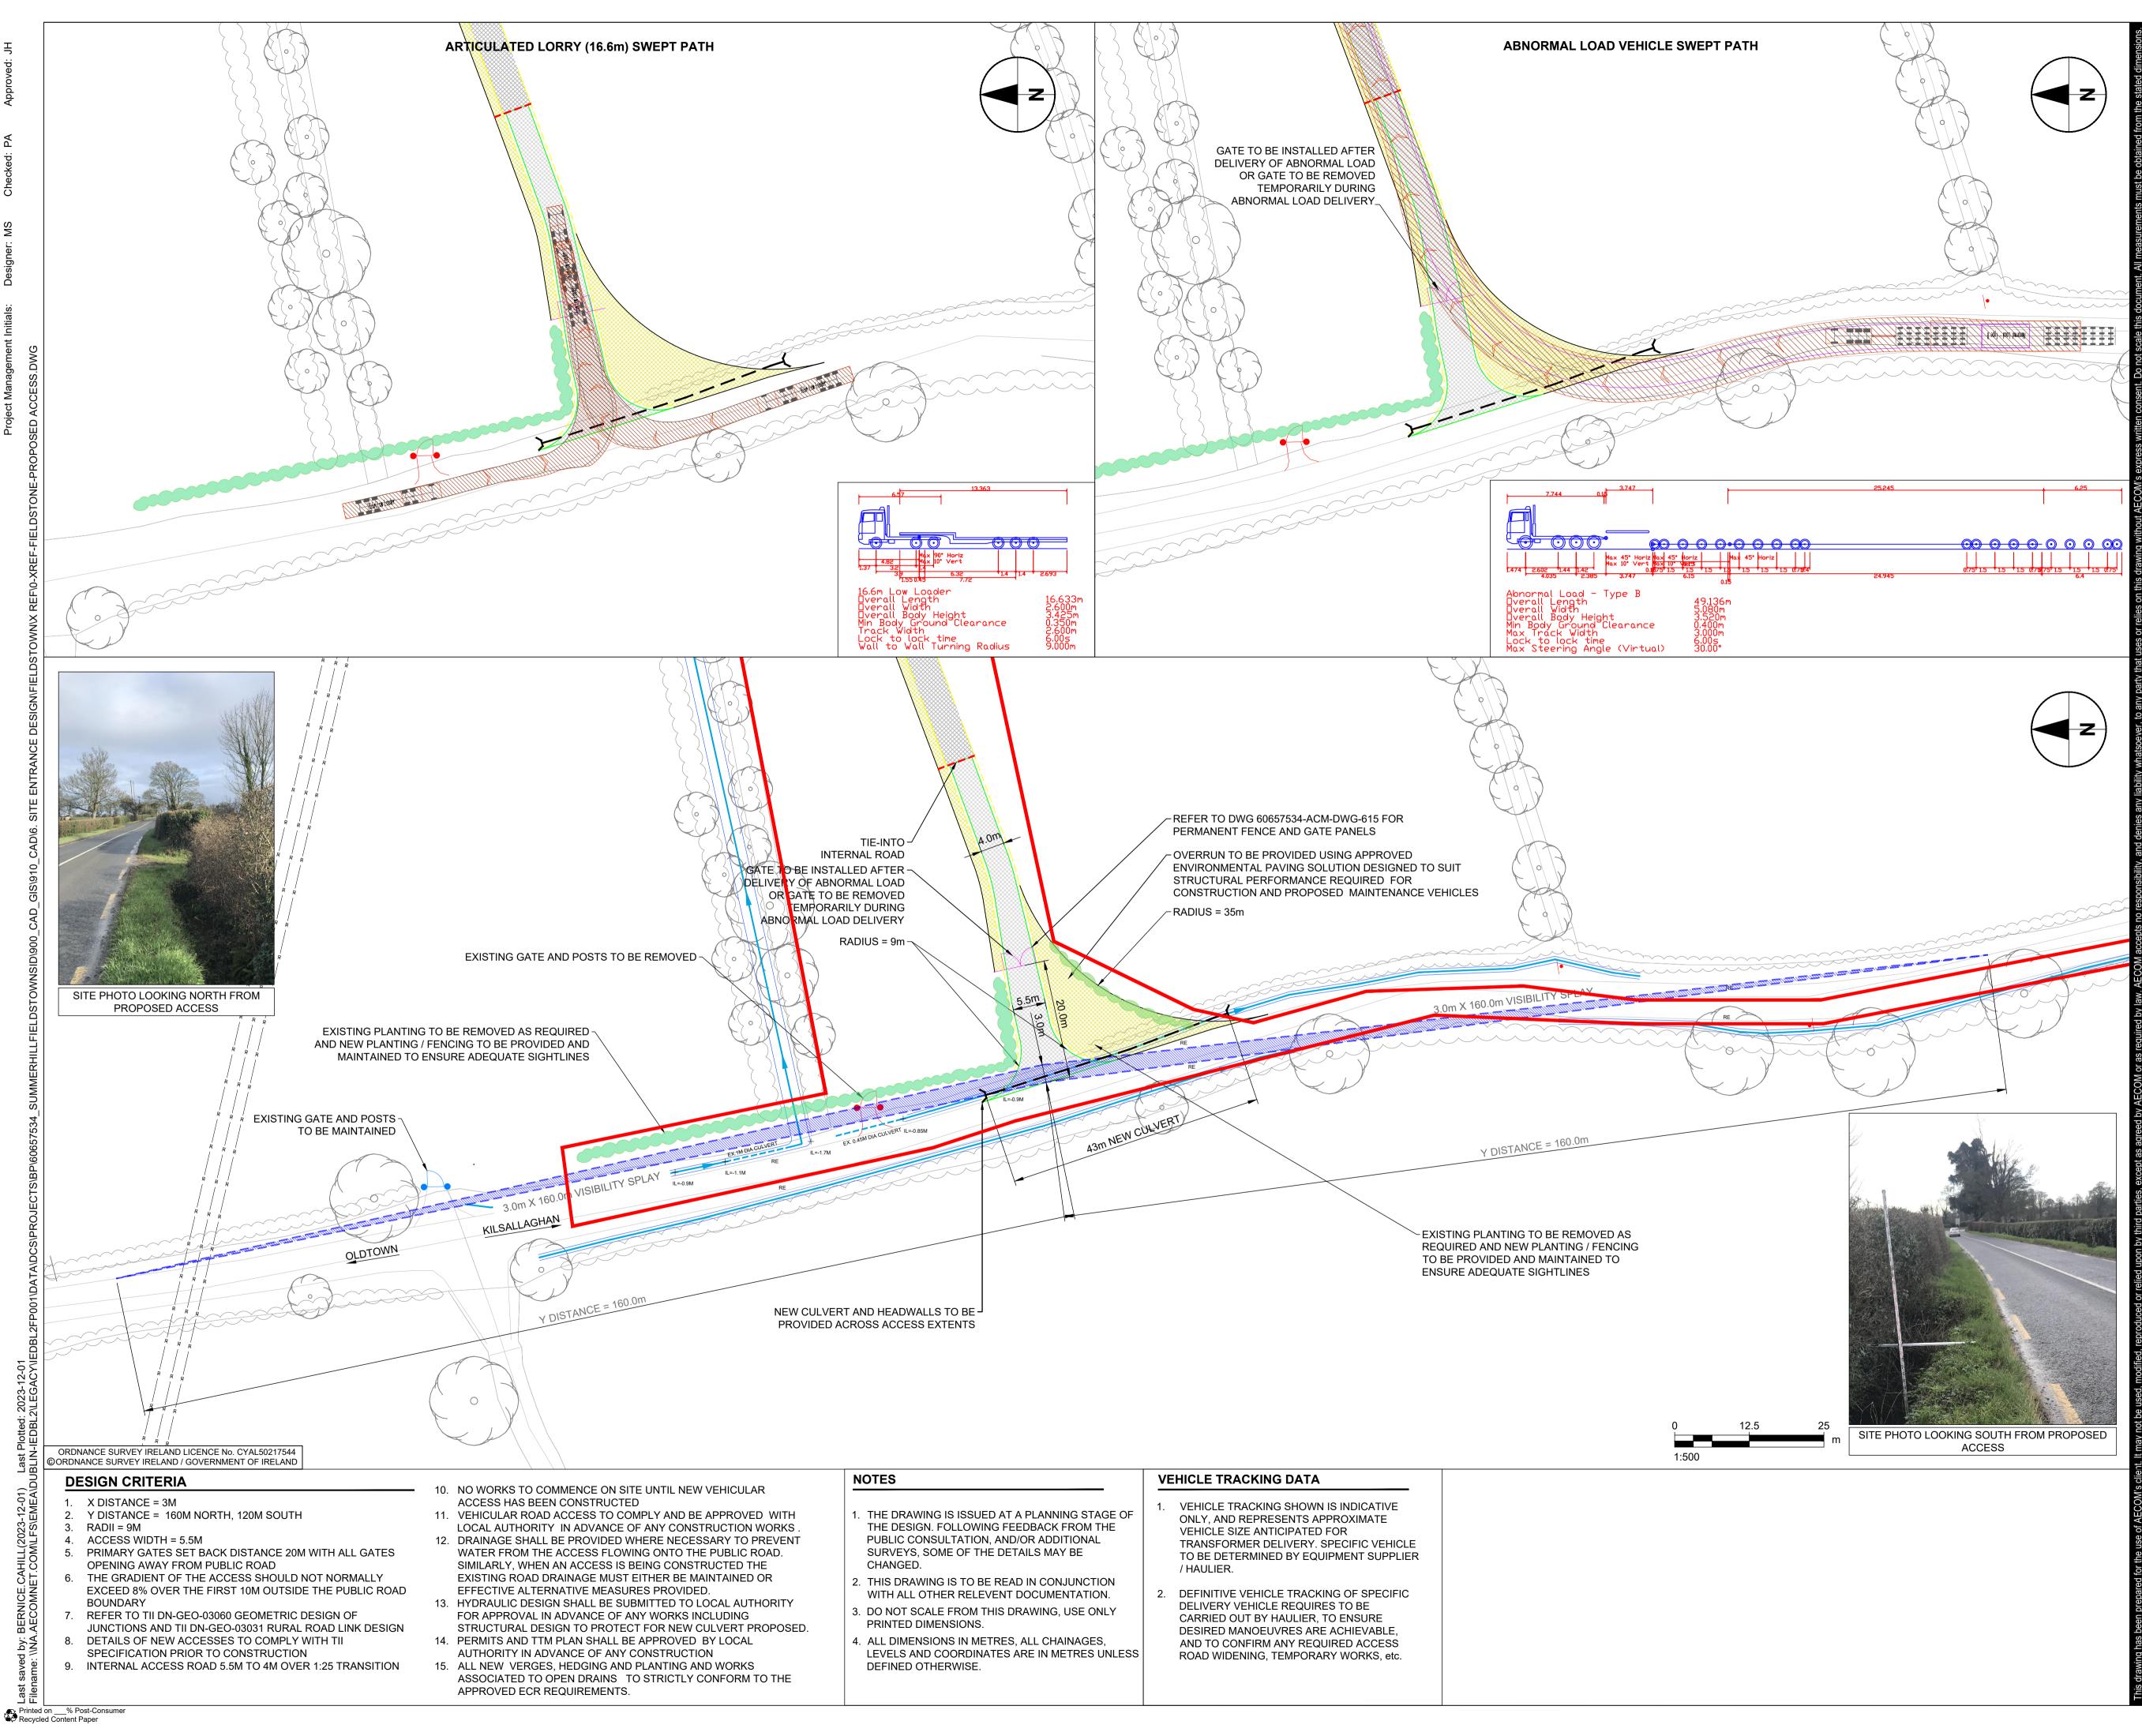

### LEGEND

EXISTING GATE TO BE MAINTAINED EXISTING GATE TO BE REMOVED PROPOSED GATE EXISTING TREE NEW WIRE FENCE AND HEDGE EXISTING HEDGEROW ASPHALT CONCRETE -HARDSTANDING SURFACE INTERNAL ACCESS ROAD **GRAVEL SURFACE** OVER-RUN SPACE REQUIRED (GRASSCRETE OR SIMILAR APPROVED) VISIBILITY SPLAY VEHICLE TRACKING ANALYSIS EXISTING DRAINAGE DITCH

SITE BOUNDARY

PROPOSED VERGE

PROPOSED ROAD EDGE

EXISTING CULVERT

PROPOSED CULVERT

TRAFFIC SIGN